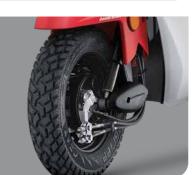

#### Block Pattern Tubeless Tyres

Ride through all types of roads, without worrying about instant deflation during puncture.

Pg\_2

A hard working scooter for