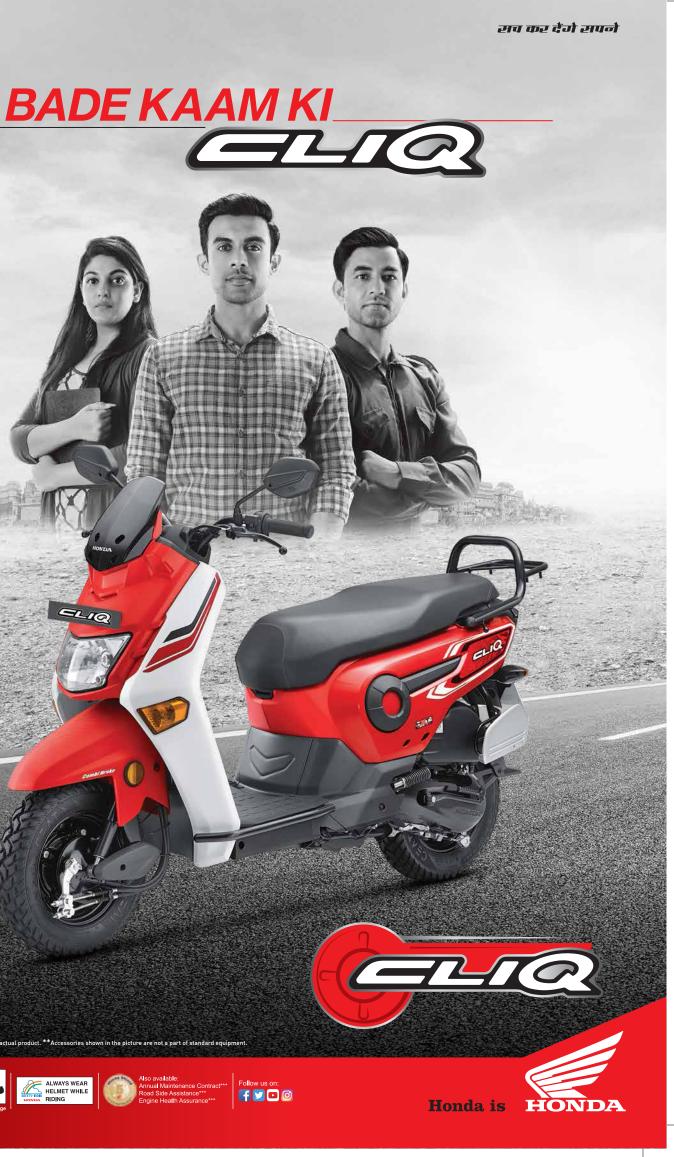

#### Gearless, Powerful 110cc HET Honda Engine

Enjoy better pick-up, superb mileage and an easy ride.

# Combi Brake System with Equalizer

Reduces braking distance and improves stability while braking.

Self-star

and drive on.