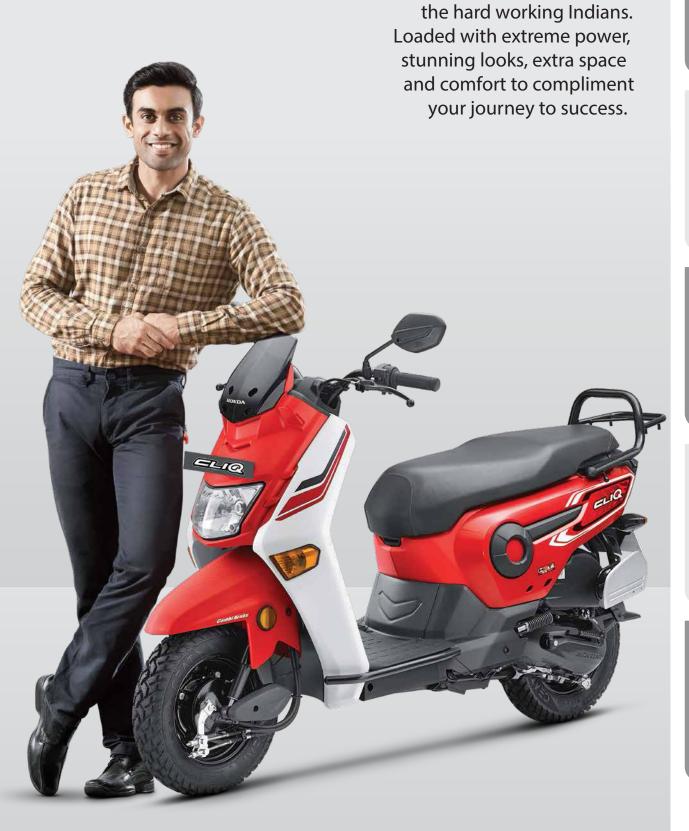

#### Block Pattern Tubeless Tyres

Ride through all types of roads, without worrying about instant deflation during puncture.

Pg\_2

A hard working scooter for